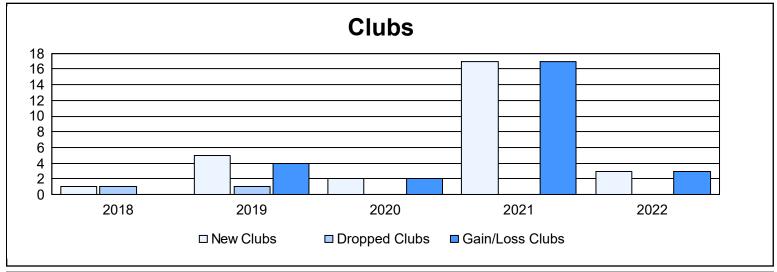

District D 1 As of June 2022 Cumulative

| Year      | New<br>Clubs | Dropped<br>Clubs | Gain/<br>Loss<br>Clubs | New<br>Members | Charter<br>Members | Reinstate<br>Members | Transfer<br>Members | Total<br>Member<br>Added | Total<br>Members<br>Dropped | Gain/<br>Loss<br>Members |
|-----------|--------------|------------------|------------------------|----------------|--------------------|----------------------|---------------------|--------------------------|-----------------------------|--------------------------|
| 2017-2018 | 1            | 1                | 0                      | 181            | 33                 | 5                    | 13                  | 232                      | 216                         | 16                       |
| 2018-2019 | 5            | 1                | 4                      | 230            | 148                | 21                   | 21                  | 420                      | 287                         | 133                      |
| 2019-2020 | 2            | 0                | 2                      | 202            | 63                 | 20                   | 13                  | 298                      | 265                         | 33                       |
| 2020-2021 | 17           | 0                | 17                     | 424            | 573                | 16                   | 18                  | 1,031                    | 494                         | 537                      |
| 2021-2022 | 3            | 0                | 3                      | 350            | 120                | 8                    | 17                  | 495                      | 331                         | 164                      |
| Average   | 6            | 0                | 5                      | 277            | 187                | 14                   | 16                  | 495                      | 319                         | 177                      |